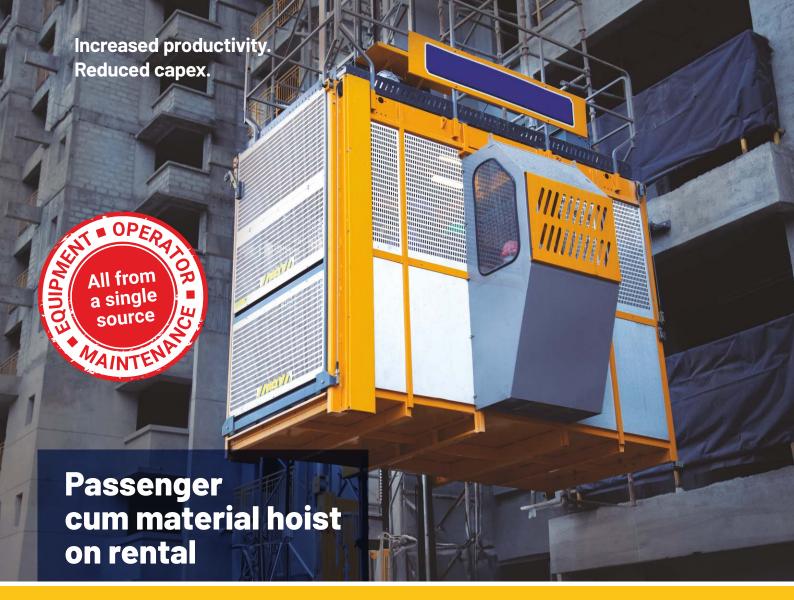

During the construction phase on a high-rise building project, frequent movement of workforce occurs throughout the day. The safe, efficient and speedy movement of such a workforce greatly impacts the overall efficiency of the project. Keeping in mind such requirements, ElectroMech offers Passenger cum Material Hoists of various sizes on rental. There are various models capable of carrying people and material, and they can traverse at speeds of up to 63m/min.