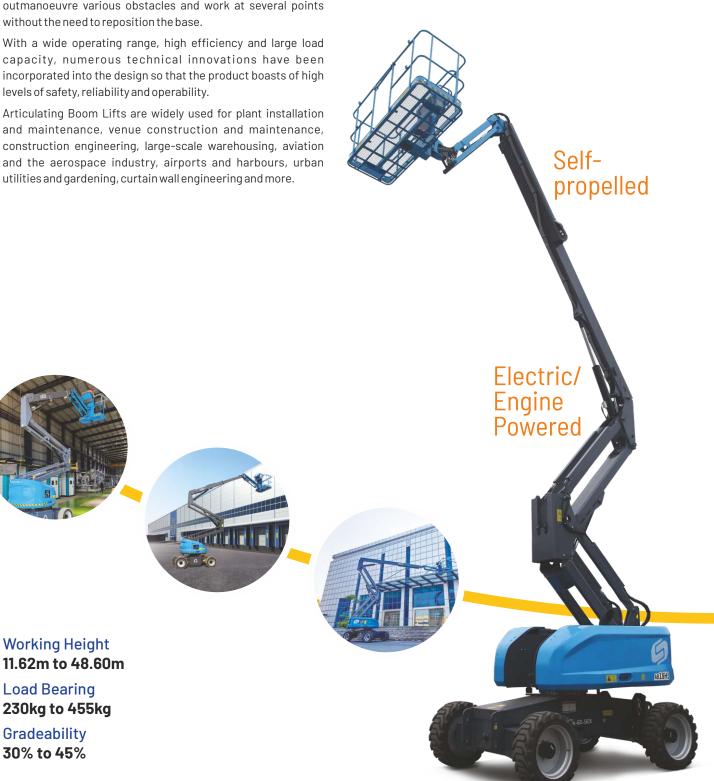

## **Articulating Boom Lifts**

Articulating Boom Lifts include both diesel and electrically driven models, with primary features such as high flexibility and convenient multi-stage folding boom. Particularly, their articulation and rotation allow this type of work platform to outmanoeuvre various obstacles and work at several points without the need to reposition the base.

levels of safety, reliability and operability.

Articulating Boom Lifts are widely used for plant installation and maintenance, venue construction and maintenance, construction engineering, large-scale warehousing, aviation and the aerospace industry, airports and harbours, urban