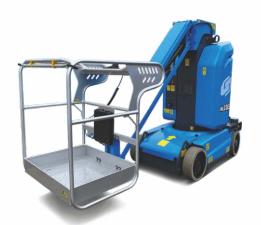

## **Vertical Mast Lifts**

Compact structure, ease of manoeuvrability, zero tail sweep and a small turning radius allowing them to pass easily through standard door openings and corridors. They can be used for light construction work.

Working Height 10.3m Load Bearing 200kg Gradeability 25%