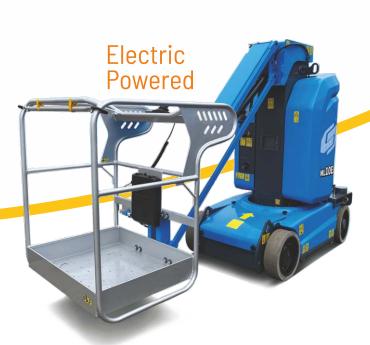

## **Vertical Mast Lifts**

Compact structure, ease of manoeuvrability, zero tail sweep and a small turning radius allowing them to pass easily through standard door openings and corridors. They can be used for light construction work.

Working Height 10.3m Load Bearing 200kg Gradeability 25%