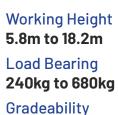

### **Scissor Lifts**

Our extensive range of scissor lifts includes both diesel and electrically driven propulsion, and hydraulic and motor powered lifts. Diesel models feature robust and dynamic designs that offer outstanding stability, quality and safety.

Options include units for outdoor and indoor use, with gradeability and tyre types that don't leave marks and are ideal for flat surfaces, through to those that can handle rough terrain. Both hydraulic and motor-driven electric scissor lifts are efficient and easy to operate, with self-travelling and turning capabilities. These access platforms bring great performance at low and high speeds, under various operating conditions. A wide range of movements can be carried out by a single aerial operator, including raising and lowering the platform, steering, and backward and forward movements.

Working efficiency is greatly improved with lower labour intensity and reduced number of operators as compared to the traditional manual hydraulic platforms. Additionally, intelligent alarms protect both the staff and the equipment, and the platform can be disassembled for ease of transport.