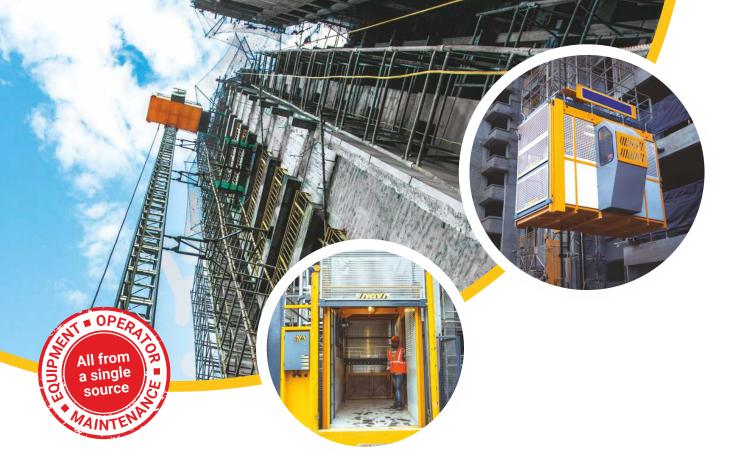

## Passenger cum Material Hoist on Rental

During the construction phase on a high-rise building project, frequent movement of workforce and engineers occurs throughout the day. Most of the time, they carry various tools and equipment with them. The safe, efficient and speedy movement of such a workforce greatly impacts the overall efficiency of the project.

Keeping in mind such requirements, ElectroMech offers Passenger cum Material Hoists of various sizes on rental. There are various models capable of carrying people as per your requirement and can traverse at speeds of up to 63m/min.

The biggest advantage of opting for a Passenger cum Material Hoist on rental from EMEQ is that you can reap all the benefits of owning equipment without investing a hefty amount. Plus, you don't have to worry about its maintenance. We handle it all. Moreover, we also provide a trained operator so that you don't have to look for one. Just pay us a fixed amount monthly. Isn't it simple and predictable without investing large amounts of money?

Rated load
2000kg
Rated speed
0~63m/min
Max. installation height
500m