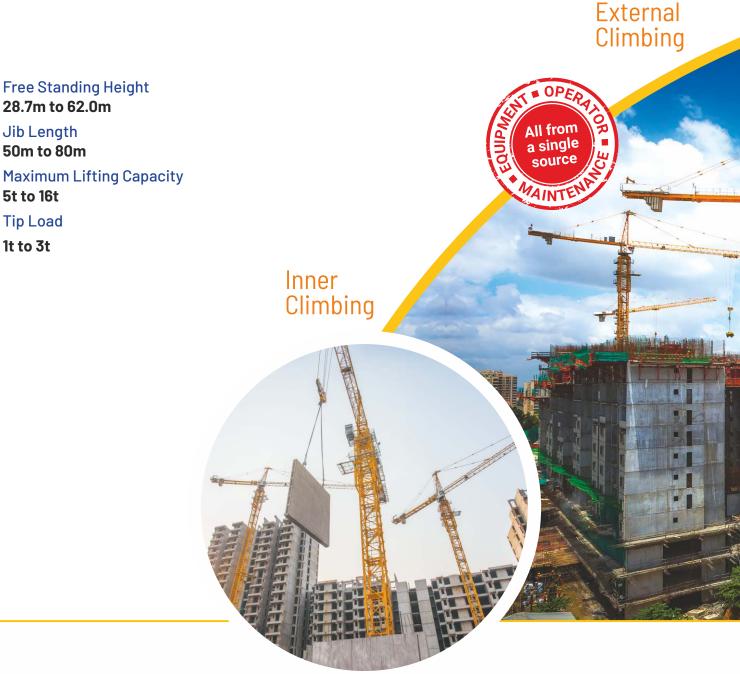

### **Tower Cranes on Rental**

Many times, renting capital equipment is beneficial for companies and contractors rather than buying it, especially when there is a project-based business. Renting equipment for a specific type of job equates to maximum efficiency and productivity at your job site. A tower crane is one such equipment that falls into this category. If your job site requires a tower crane for material handling, renting one will be the most viable and economical option.

At ElectroMech Infrastructure Equipment Pvt. Ltd., (EM EQ) we offer tower cranes of different models and capacities on rental to meet your requirements. EM EQ has supplied these tower cranes to many ongoing realty projects, mall construction projects, high-rise towers, and tunnelling and water projects. Higher capacity tower cranes are also made available as per the application.

Free Standing Height 28.7m to 62.0m

Jib Length

5t to 16t Tip Load 1t to 3t

50m to 80m

**Tower Cranes on Rental** from ElectroMech