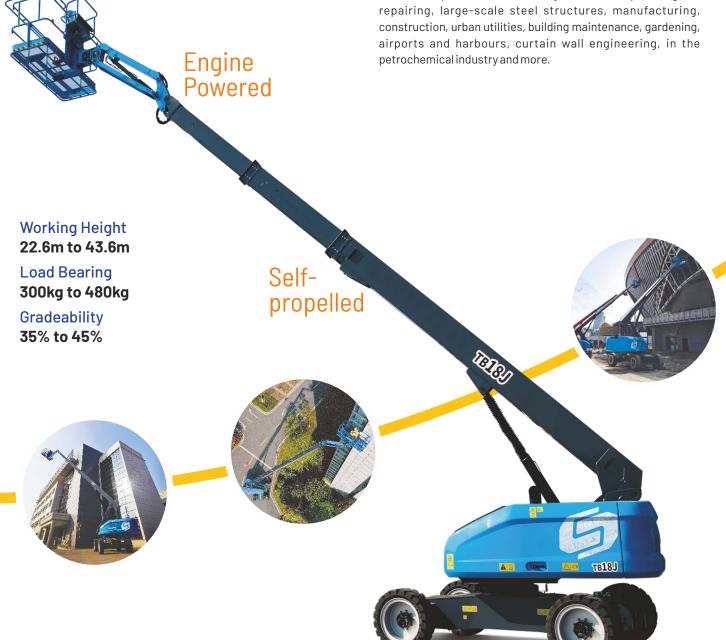

## **Telescopic Boom Lifts**

Self-propelled Telescopic Boom Lifts offer rugged, excellent performance and reliable design, to provide users with a safe and adaptable aerial work platform that can meet the challenging conditions and needs of the environment. Selftravel capability during aerial operation offers flexibility.

Telescopic models go right up to a working height of 44m max., with a large range of operations, high efficiency, powerful engines and a large load capacity. Units can hold 2-3 operators and boast of up to 40% gradeability, enabling parking and starting on a slope with no risk of slippage.

The Telescopic Boom Lift is ideally suited for shipbuilding and