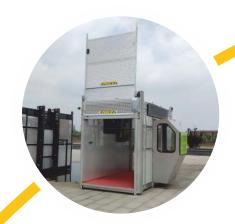

## Passenger cum Material Hoist on Rental

During the construction phase on a high-rise building project, frequent movement of workforce and engineers occurs throughout the day. Most of the time, they carry various tools and equipment with them. The safe, efficient and speedy movement of such a workforce greatly impacts the overall efficiency of the project.

Keeping in mind such requirements, ElectroMech offers Passenger cum Material Hoists of various sizes on rental. There are various models capable of carrying people as per your requirement and can traverse at speeds of up to 63m/min.

The biggest advantage of opting for a Passenger cum Material Hoist on rental from EMEQ is that you can reap all the benefits of owning equipment without investing a hefty amount. Plus, you don't have to worry about its maintenance. We handle it all. Moreover, we also provide a trained operator so that you don't have to look for one. Just pay us a fixed amount monthly. Isn't it simple and predictable without investing large amounts of money?

Rated load
2000kg
Rated speed
0~63m/min
Max. installation height
500m