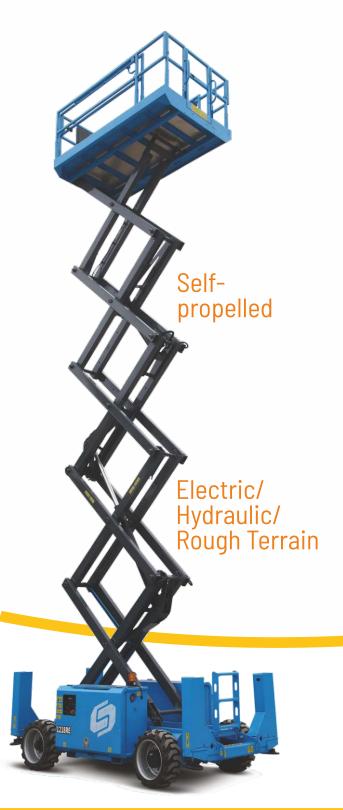

### **Scissor Lifts**

Our extensive range of scissor lifts includes both diesel and electrically driven propulsion, and hydraulic and motor powered lifts. Diesel models feature robust and dynamic designs that offer outstanding stability, quality and safety.

Options include units for outdoor and indoor use, with gradeability and tyre types that don't leave marks and are ideal for flat surfaces, through to those that can handle rough terrain. Both hydraulic and motor-driven electric scissor lifts are efficient and easy to operate, with self-travelling and turning capabilities. These access platforms bring great performance at low and high speeds, under various operating conditions. A wide range of movements can be carried out by a single aerial operator, including raising and lowering the platform, steering, and backward and forward movements.

Working efficiency is greatly improved with lower labour intensity and reduced number of operators as compared to the traditional manual hydraulic platforms. Additionally, intelligent alarms protect both the staff and the equipment, and the platform can be disassembled for ease of transport.